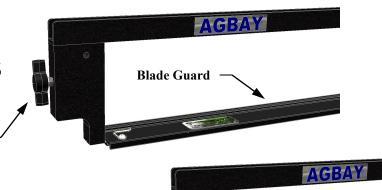

## Agbay Single Blade Cake Leveler Assembly Instructions

Before Assembling, make sure Blade Guard is properly installed on Blade.