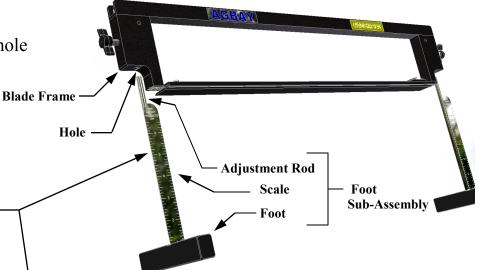

## Step #1

Loosen both adjustment knobs 5 to 6 full turns counterclockwise.

Adjustment Knob As Shipped

Made In USA

Adjustment Knob Loosened 6 turns

Insert "Adjustment Rod" into hole in bottom of blade frame.