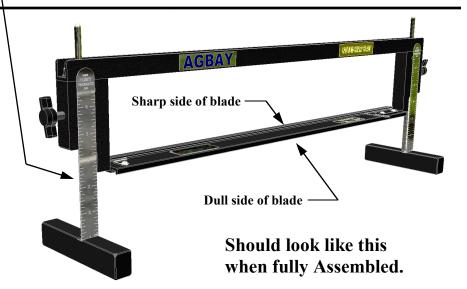

## **Important Note:**

For safety reasons assemble foot sub-assembly so that the sharp edge of the blade is facing opposite this side of scale.

## Step #3

Turn Knob clockwise to lock in place. Repeat this procedure for other side.

> Agbay Products, Inc. 5 Gold Nugget Road Spencer, MA 01562 (508) 753-5169 www.agbayproducts.com