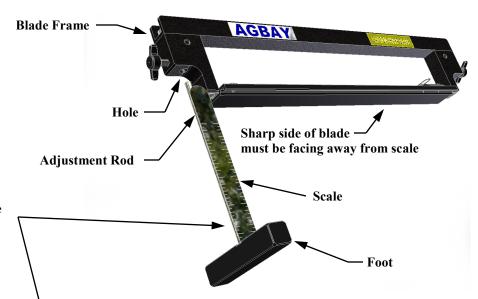

### Step #2

Insert "Adjustment Rod" into hole in bottom of blade frame.

#### **Important Note:**

For safety reasons make sure to assemble foot sub-assembly so that the sharp edge of the blade is facing opposite this side of scale.