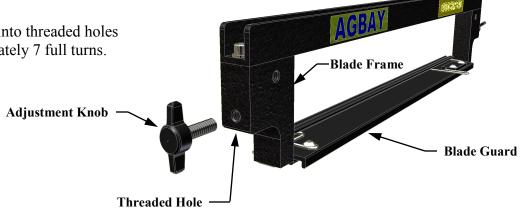

#### Step #1

Before Assembling, make sure Blade Guard is properly installed on Blade.

Insert Adjustment Knobs into threaded holes in side of frame approximately 7 full turns.