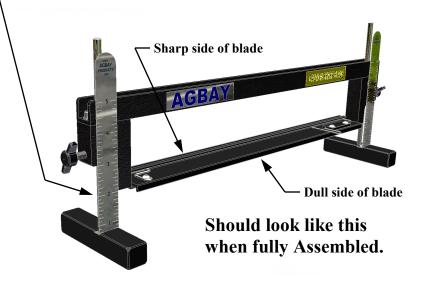

## Step #3

Turn Knob clockwise to lock in place. Repeat this procedure for other side.

Agbay Products, Inc. 5 Gold Nugget Road Spencer, MA 01562 (508) 753-5169 www.agbayproducts.com